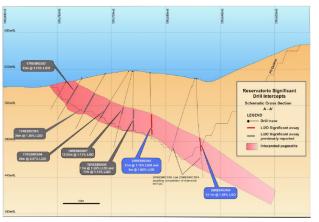

# Exhibit 6 Cross section 2 of Reservatório deposit (section A-A')

Source: Savannah Resources

## Exhibit 4 Cross section 2 Western Pegmatite at Pinheiro (section B-B')

Source: Savannah Resources

At Reservatório, reverse circulation drilling targeted the depth extension of the pegmatite, with results showing good continuity of lithium grades. This improves the confidence to existing geological modelling and current JORC (2012) compliant Resource estimate of 4.2 million tonnes at 0.94% Li<sub>2</sub>O. Potential for further depth extensions to Reservatório remain. Significant mineralized intersections at Reservatório include:

- 20m @ 1.06% Li<sub>2</sub>O from 127m including 13m @ 1.27% Li<sub>2</sub>O in hole 25RESRC046
- 33m @ 0.84% Li<sub>2</sub>O from 132m in hole 25RESRC047
- 21m @ 1.10% Li<sub>2</sub>O from 68m in hole 25RESRC053
- 23.1m @ 1.28% Li<sub>2</sub>O from 99m in hole 25RESRC054