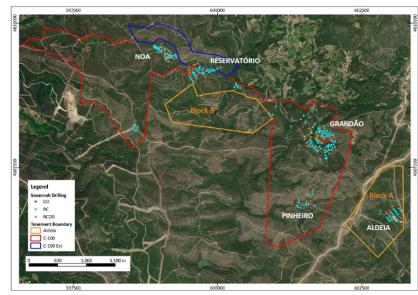

Exhibit 1 Barroso deposit and drill hole locations

Source: Savannah Resources

According to company data, significant lithium mineralization intersections at the Pinheiro orebody include:

- 21m @ 1.26% Li<sub>2</sub>O from 95m in hole 25PNRRC026
- 26m @ 1.40% Li<sub>2</sub>O from 70m in hole 25PNRRC027
- 29m @ 1.33% Li<sub>2</sub>O from 47m in hole 25PNRRC028
- 24m @ 1.17%  $\text{Li}_2\text{O}$  from 11m and 28m @ 1.21% Li2O from 38m in hole 25PNRRC030