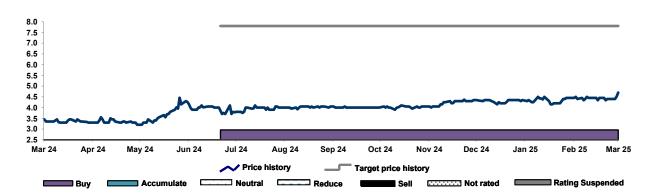

# Company Flash Note

| Buy                            |        |        |            |
|--------------------------------|--------|--------|------------|
| Recommendation uncha           | nged   |        |            |
| Share price: GBp               |        | 4.70   |            |
| closing price as of 26/03/202  |        |        |            |
| Target price: GBp              |        | 7.80   |            |
| Target Price unchanged         |        |        |            |
| Upside/Downside P              |        |        | 66.0%      |
| Reuters/Bloomberg              |        | SAVS   | .L/SAV LN  |
| Market capitalisation (        | GBPm)  |        | 102        |
| Current N° of shares (m)       | )      |        | 2,173      |
| Free float                     | ,<br>  |        | 61%        |
| Daily avg. no. trad. sh. 12 m  | th (k) |        | 3,121      |
| Daily avg. trad. vol. 12 mth ( | ( )    |        | 88,762.11  |
| Price high/low 12 months       | K)     |        | .70 / 3.20 |
| Abs Perfs 1/3/12 mths (%)      |        |        | .05/36.23  |
|                                |        | 0.02/0 | .00/00.20  |
| Key financials (GBP)           | 12/23  | 12/24e | 12/25e     |
| Sales (m)                      | 0      | 0      | 0          |
| EBITDA (m)                     | (4)    | (3)    | (3)        |
| EBITDA margin                  | nm     | nm     | nm         |
| EBIT (m)                       | (4)    | (3)    | (3)        |
| EBIT margin                    | nm     | nm     | nm         |
| Net Profit (adj.)(m)           | 0      | 0      | 0          |
| ROCE                           | -19.3% | -12.4% | -9.6%      |
| Net debt/(cash) (m)            | (10)   | (13)   | (9)        |
| Net Debt Equity                | -0.3   | -0.3   | -0.2       |
| Net Debt/EBITDA                | 2.7    | 3.6    | 2.6        |
| Int. cover(EBITDA/Fin.int)     | 33.0   | high   | high       |
| EV/Sales                       | nm     | nm     | nm         |
| EV/EBITDA                      | nm     | nm     | nm         |
| EV/EBITDA (adj.)               | nm     | nm     | nm         |
| EV/EBIT                        | nm     | nm     | nm         |
| P/E (adj.)                     | nm     | nm     | nm         |
| P/BV                           | nm     | nm     | nm         |
| OpFCF yield                    | -6.3%  | -13.8% | -11.2%     |
| Dividend yield                 | 0.0%   | 0.0%   | 0.0%       |
| EPS (adj.)                     | 0.00   | 0.00   | 0.00       |
| BVPS                           | 0.02   | 0.02   | 0.02       |
| DPS                            | 0.00   | 0.00   | 0.00       |