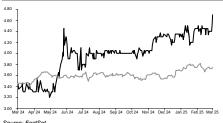

# Company Flash Note

| Buy                            |        |        |            |
|--------------------------------|--------|--------|------------|
| Recommendation uncha           | nged   |        |            |
| Share price: GBp               |        | 4.70   |            |
| closing price as of 26/03/202  |        |        |            |
| Target price: GBp              |        | 7.80   |            |
| Target Price unchanged         |        |        |            |
| Upside/Downside P              |        |        | 66.0%      |
| Reuters/Bloomberg              |        | SAVS   | .L/SAV LN  |
| Market capitalisation (        | GBPm)  |        | 102        |
| Current N° of shares (m)       | )      |        | 2,173      |
| Free float                     | ,<br>  |        | 61%        |
| Daily avg. no. trad. sh. 12 m  | th (k) |        | 3,121      |
| Daily avg. trad. vol. 12 mth ( | ( )    |        | 88,762.11  |
| Price high/low 12 months       | K)     |        | .70 / 3.20 |
| Abs Perfs 1/3/12 mths (%)      |        |        | .05/36.23  |
|                                |        | 0.02/0 | .00/00.20  |
| Key financials (GBP)           | 12/23  | 12/24e | 12/25e     |
| Sales (m)                      | 0      | 0      | 0          |
| EBITDA (m)                     | (4)    | (3)    | (3)        |
| EBITDA margin                  | nm     | nm     | nm         |
| EBIT (m)                       | (4)    | (3)    | (3)        |
| EBIT margin                    | nm     | nm     | nm         |
| Net Profit (adj.)(m)           | 0      | 0      | 0          |
| ROCE                           | -19.3% | -12.4% | -9.6%      |
| Net debt/(cash) (m)            | (10)   | (13)   | (9)        |
| Net Debt Equity                | -0.3   | -0.3   | -0.2       |
| Net Debt/EBITDA                | 2.7    | 3.6    | 2.6        |
| Int. cover(EBITDA/Fin.int)     | 33.0   | high   | high       |
| EV/Sales                       | nm     | nm     | nm         |
| EV/EBITDA                      | nm     | nm     | nm         |
| EV/EBITDA (adj.)               | nm     | nm     | nm         |
| EV/EBIT                        | nm     | nm     | nm         |
| P/E (adj.)                     | nm     | nm     | nm         |
| P/BV                           | nm     | nm     | nm         |
| OpFCF yield                    | -6.3%  | -13.8% | -11.2%     |
| Dividend yield                 | 0.0%   | 0.0%   | 0.0%       |
| EPS (adj.)                     | 0.00   | 0.00   | 0.00       |
| BVPS                           | 0.02   | 0.02   | 0.02       |
| DPS                            | 0.00   | 0.00   | 0.00       |