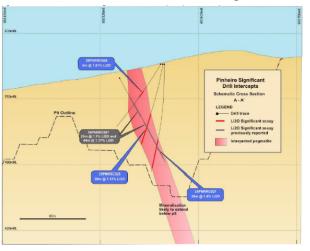

# Exhibit 3 Cross section 1 Eastern Pegmatite at Pinheiro (section A-A')

Source: Savannah Resources