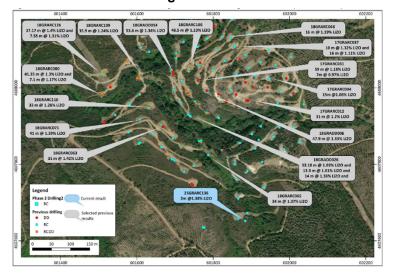

Exhibit 1 Barroso deposit and drill hole locations

Source: Savannah Resources

According to company data, significant lithium mineralization intersections at the Pinheiro orebody include:

- 21m @ 1.26% Li<sub>2</sub>O from 95m in hole 25PNRRC026
- 26m @ 1.40% Li<sub>2</sub>O from 70m in hole 25PNRRC027
- 29m @ 1.33% Li<sub>2</sub>O from 47m in hole 25PNRRC028
- 24m @ 1.17%  $\text{Li}_2\text{O}$  from 11m and 28m @ 1.21% Li2O from 38m in hole 25PNRRC030

- ✓ Phase 2 started in January 2025, and foresees drilling works for resource, metallurgical and geotechnical purposes using primarily reverse circulation rigs (but also diamond drilling). Up to now, close to 4,817 meters of drilling was completed from the 13,000 meters planned for this phase.
- ✓ In the Pinheiro orebody, drilling was completed near the holes from previous programmes, with the goal of expand the confidence in the existing JORC Resource estimate (by assessing the continuity of lithium mineralization within the pegmatites). Works have shown that the Eastern Pegmatite is thicker than expected, with drill hole intersections of up to 29 meters, and grades higher than the average resource grade of 1.0% Li₂O. These results show that, both Eastern and Western Pegmatites in Pinheiro, appear to increase in width and grade at depth.
- ✓ At the Reservatório orebody, Phase 2 focuses on deeper targets of the deposit in the central area of the pegmatite intersecting fresh and strongly mineralized rock. A total of 8 holes were completed at the Grandão deposit, with results from one hole showing that the mineralization continues in the shallow extensions of the deposit.
- ✓ The company expects to conclude the DFS by the end of 2025, with work now focused on the completion of Phase 2, providing further updates on JORC compliant resource estimates to Pinheiro, Reservatório and Grandão. Collected data and samples will also be used to complete metallurgical tests and geotechnical work for the pits.