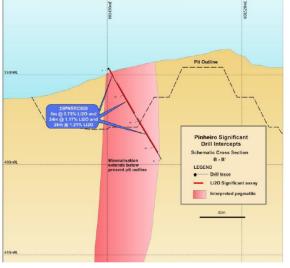

## Exhibit 4 Cross section 2 Western Pegmatite at Pinheiro (section B-B')

Source: Savannah Resources

At Reservatório, reverse circulation drilling targeted the depth extension of the pegmatite, with results showing good continuity of lithium grades. This improves the confidence to existing geological modelling and current JORC (2012) compliant Resource estimate of 4.2 million tonnes at 0.94% Li<sub>2</sub>O. Potential for further depth extensions to Reservatório remain. Significant mineralized intersections at Reservatório include:

- ✓ Phase 2 started in January 2025, and foresees drilling works for resource, metallurgical and geotechnical purposes using primarily reverse circulation rigs (but also diamond drilling). Up to now, close to 4,817 meters of drilling was completed from the 13,000 meters planned for this phase.
- ✓ In the Pinheiro orebody, drilling was completed near the holes from previous programmes, with the goal of expand the confidence in the existing JORC Resource estimate (by assessing the continuity of lithium mineralization within the pegmatites). Works have shown that the Eastern Pegmatite is thicker than expected, with drill hole intersections of up to 29 meters, and grades higher than the average resource grade of 1.0% Li₂O. These results show that, both Eastern and Western Pegmatites in Pinheiro, appear to increase in width and grade at depth.
- ✓ At the Reservatório orebody, Phase 2 focuses on deeper targets of the deposit in the central area of the pegmatite intersecting fresh and strongly mineralized rock. A total of 8 holes were completed at the Grandão deposit, with results from one hole showing that the mineralization continues in the shallow extensions of the deposit.
- ✓ The company expects to conclude the DFS by the end of 2025, with work now focused on the completion of Phase 2, providing further updates on JORC compliant resource estimates to Pinheiro, Reservatório and Grandão. Collected data and samples will also be used to complete metallurgical tests and geotechnical work for the pits.