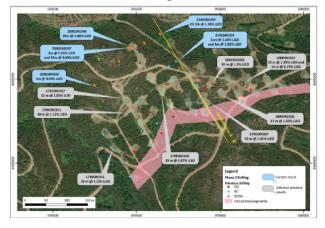

## Exhibit 2 Diamond drilling locations at Pinheiro

Source: Savannah Resources

Exhibit 1 Barroso deposit and drill hole locations

Source: Savannah Resources

According to company data, significant lithium mineralization intersections at the Pinheiro orebody include:

- 21m @ 1.26% Li<sub>2</sub>O from 95m in hole 25PNRRC026
- 26m @ 1.40% Li<sub>2</sub>O from 70m in hole 25PNRRC027
- 29m @ 1.33% Li<sub>2</sub>O from 47m in hole 25PNRRC028
- 24m @ 1.17%  $\text{Li}_2\text{O}$  from 11m and 28m @ 1.21% Li2O from 38m in hole 25PNRRC030