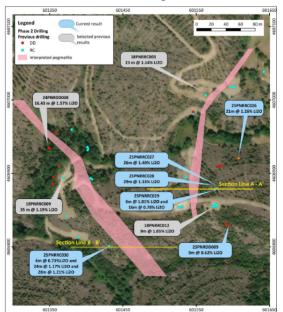

## Exhibit 2 Diamond drilling locations at Pinheiro

Source: Savannah Resources

Exhibit 1 Barroso deposit and drill hole locations

Source: Savannah Resources

According to company data, significant lithium mineralization intersections at the Pinheiro orebody include:

- 21m @ 1.26% Li<sub>2</sub>O from 95m in hole 25PNRRC026
- 26m @ 1.40% Li<sub>2</sub>O from 70m in hole 25PNRRC027
- 29m @ 1.33% Li<sub>2</sub>O from 47m in hole 25PNRRC028
- 24m @ 1.17%  $\text{Li}_2\text{O}$  from 11m and 28m @ 1.21% Li2O from 38m in hole 25PNRRC030